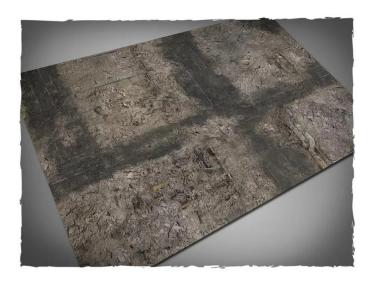

## 66MAT22X30M - Gothic Ruins Play Mat, Mouse Pad Mat, size 56 x 76 cm

## Product Description

Gothic Ruins play mat, mouse pad mat, size 56 x 76 cm.

Terrain mat for miniature war games, ideal as a stand-alone scenery or as a background for the conventional terrain pieces. Features:

- Made of synthetic fabric with a 2 mm thick foam backing
- The paint is soaked into the material and will not scratch or fade

- Non-slip underside to keep the mat on the table
  Instant smooth mat and smooth playing surface
  The soft foam makes it easy to pick up cards and roll the dice silently
- First choice for a high quality gaming table
- Type: Mouse Pad MatStyle: Gothic RuinsSize: 56 x 76 cm