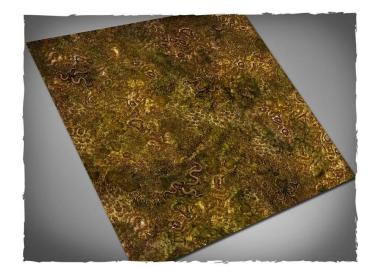

## Item no.: 347355 174MAT33C - Rotten Garden Play Mat, Fabric Mat, Size 91 × 91 cm

## Product Description

Rotten Garden play mat, fabric mat, size 91 × 91 cm. Terrain mat for miniature wargames, ideal as a stand-alone scenery or as a background for the usual terrain pieces. Features:

- Made from lightweight synthetic fabric
  The colour is infused into the material and will not scratch or fade
- Can be machine washed or steam ironed
  The best choice for an extra wearable battlefield
- Type: Fabric mat
  Style: Rotten Garden
  Size: 91 × 91 cm