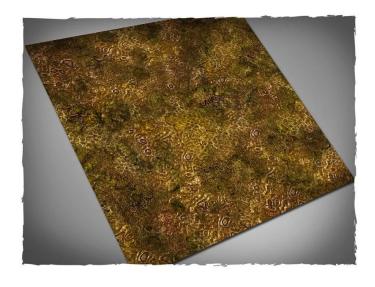

## 174MAT44M - Rotten Garden Play Mat, Mouse Pad Mat, Size 122 x 122 cm

## Product Description

Rotten Garden play mat, mouse pad mat, size 122 x 122 cm.

Terrain mat for miniature wargames, ideal as a stand-alone scenery or as a background for the usual terrain pieces. Features:

- Made of synthetic fabric with a 2 mm thick foam backing
   The colour is soaked into the material and will not scratch or fade

- Non-slip underside so the mat stays on the table
  Instant smooth mat and smooth playing surface
  Soft foam allows cards to be picked up easily and dice to be rolled silently
  First choice for a high quality gaming table
- Type: Mouse pad mat (terrain mat made of neoprene/mousepad material)
  Style: Rotten Garden
  Size: 122 x 122 cm