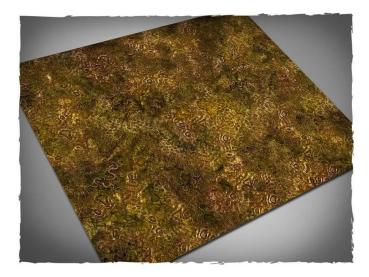

## Item no.: 347351 174MAT44X60M - Rotten Garden Play Mat, Mouse Pad Mat, Size 112 × 152 cm

## Product Description

Rotten Garden play mat, mouse pad mat, size 112 x 152 cm. Terrain mat for miniature wargames, ideal as a stand-alone scenery or as a background for the usual terrain pieces. Features:

- Made of synthetic fabric with a 2 mm thick foam backing
  The colour is soaked into the material and will not scratch or fade

- Non-slip underside so the mat stays on the table
  Instant smooth mat and smooth playing surface
  The soft foam makes it easy to pick up cards and roll the dice silently
- First choice for a high quality gaming table
- Type: Mousepad mat (terrain mat made of neoprene/mousepad material)
  Style:Rotten Garden
  Size: 112 x 152 cm