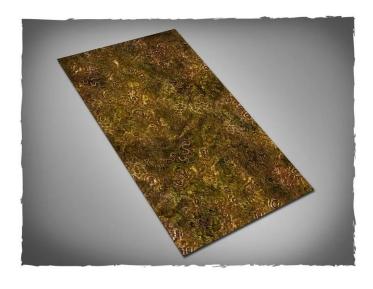

## 174MAT44X30M - Rotten Garden Play Mat, Mouse Pad Mat, size 112 x 76 cm

## Product Description

Rotten Garden play mat, mouse pad mat, size 112 x 76 cm.

Terrain mat for miniature wargames, ideal as a stand-alone scenery or as a background for the usual terrain pieces. Features:

- Made of synthetic fabric with a 2 mm thick foam backing
   The colour is soaked into the material and will not scratch or fade

- Non-slip underside so the mat stays on the table
  Instant smooth mat and smooth playing surface
  Soft foam allows cards to be picked up easily and dice to be rolled silently
  First choice for a high quality gaming table
- Type: Mouse pad mat (terrain mat made of neoprene/mousepad material)
   Style: Rotten Garden
   Size: 112 x 76 cm