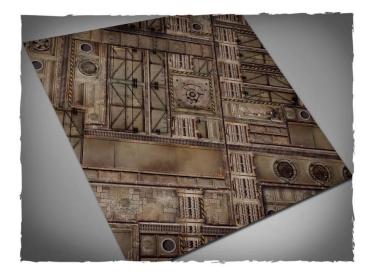

## Item no.: 347334 157MAT44M - Imperial Sector Play Mat, Mouse Pad Mat, size 122 × 122 cm

## Product Description

Imperial Sector Game Mat, Mouse Pad Mat, size 122 x 122 cm. Terrain mat for miniature wargames, ideal as a stand-alone scenery or as a background for the usual terrain pieces. Features:

- Made of synthetic fabric with a 2 mm thick foam backing
  The colour is soaked into the material and will not scratch or fade

- Non-slip underside so the mat stays on the table
  Instant smooth mat and smooth playing surface
  Soft foam allows cards to be picked up easily and dice to be rolled silently
  First choice for a high quality gaming table
- Type: Mouse pad mat (terrain mat made of neoprene/mousepad material)
  Style: Imperial Sector
  Size: 122 x 122 cm