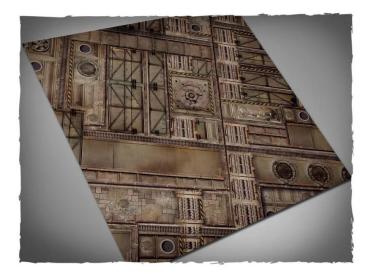

## Item no.: 347340 157MAT44C - 157MAT33C - Imperial Sector play mat, fabric mat, size 122 × 122 cm

## Product Description

Imperial Sector play mat, fabric mat, size 122 × 122 cm. Terrain mat for miniature wargames, ideal as a stand-alone scenery or as a background for the usual terrain pieces. Features: