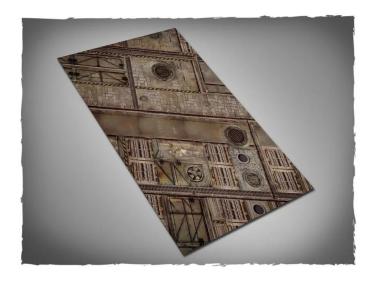

## 157MAT44X90M - Imperial Sector Playmat, Mouse Pad Mat, size 112 × 229 cm

## Product Description

Imperial Sector Game Mat, Mouse Pad Mat, size 112 x 229 cm.

Terrain mat for miniature wargames, ideal as a stand-alone scenery or as a background for the usual terrain pieces. Features:

- Made of synthetic fabric with a 2 mm thick foam backing
   The colour is soaked into the material and will not scratch or fade

- Non-slip underside so the mat stays on the table
  Instant smooth mat and smooth playing surface
  Soft foam allows cards to be picked up easily and dice to be rolled silently
  First choice for a high quality gaming table
- Type: Mouse pad mat (terrain mat made of neoprene/mousepad material)
   Style: Imperial Sector
   Size: 112 x 229 cm