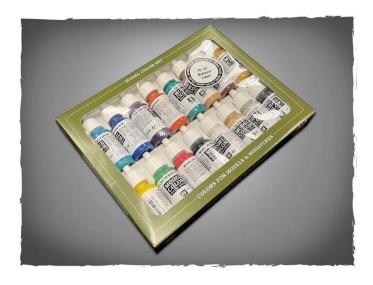

#### Product Description

Colour Set - Medieval Colors

Set of 16 model colour references for painting models, figures and dioramas. The set contains 17 ml dropper bottles and a colour card. Caution. Use under adult supervision. Not suitable for children under 12 years.

#### Content:

- 70.808 Blue Green70.809 Royal Blue
- 70.809 Royal Blue
   70.810 Royal Purple
   70.829 Amaranth Red
   70.838 Emerald
   70.843 Cork Brown
   70.859 Black Red

- 70.859 Black Red
  70.860 Medium Flesh Tone
  70.915 Deep Yellow
  70.942 Light Green
  70.947 Dark Vermillion
  70.950 Black
  70.951 White
  70.996 Gold
  70.905 Silver

- 70.997 Silver
- 70.998 Bronze