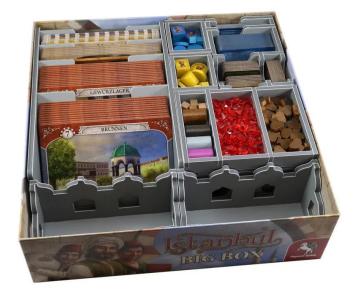

## Product Description

Insert: Istanbul, including the extensions Mocha & amp; Baksheesh and Letters & amp; Seals

Compatible with Istanbul®, including the Mocha & amp; Baksheesh® and Letters & amp; Seals®. The supplement works for both the big box version of the game and the regular edition.

The design offers both efficient storage and improved game play. Many of the shelves can be used during the game and make assembly and dismantling times much easier. The rules and game boards act as covers on the compartments.

This product consists of a flat pack with 6 Evacore plates. The panels must be assembled quickly and easily using ordinary PVA glue. Detailed instructions are included in the packaging.

Note:The insert is intended for games with the outer dimensions of the box of 29.7 x 29.7 x 8.8 cm.