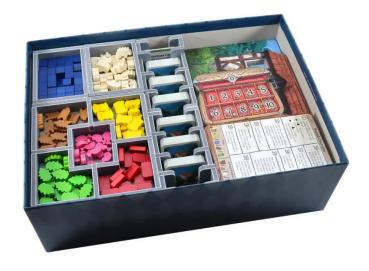

## Product Description

Insert: Hallertau

Compatible with Hallertau. The design offers both efficient storage and improved game play. Many of the shelves can be used during the game and make assembly and dismantling times much easier. The rules and game boards act as covers on the compartments.

This product consists of a flat pack with 5 Evacore plates. The panels must be assembled quickly and easily using ordinary PVA glue. Detailed instructions are included in the packaging.

Note: The insert is intended for games with the outer dimensions of the box of 31.8 x 22.6 x 10.3 cm.