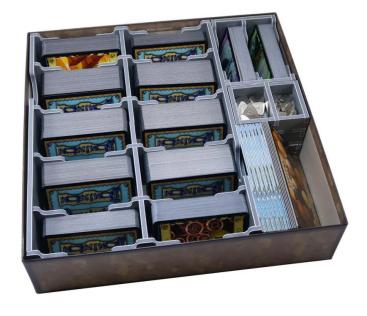

## Product Description

Insert: Dominion (for sleeved and unsleeved cards)

The insert is compatible with Dominion®, with space for 1,100 sleeved or 1,850 unsleeved cards.

The design offers both efficient storage and improved game play. Many of the shelves can be used during the game and make assembly and dismantling times much easier. The rules and game boards act as covers on the compartments.

The card slots are dimensioned so that all cards can be accommodated in one sleeve.

This product consists of a flat pack with 4 Evacore plates. The panels must be assembled quickly and easily using ordinary PVA glue. Detailed instructions are included in the packaging.

Note: The insert is intended for games with the outer dimensions of the box of 29.7 x 29.7 x 7.3 cm.

Attention! Not suitable for children under 36 months. The game must be purchased separately. The content of the subjects in the pictures is not included!