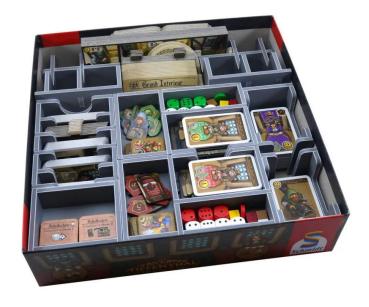

## Product Description

The Taverns of Tiefenthal and the Open Doors Insert

Insert compatible with The Taverns of Tiefenthal®, and the Open Doors® (Zimmer Freil®) expansion. The design provides both efficient storage and improved game play. Many of the trays can be utilised during the game, and they greatly aid set-up and clear-away times. The rules and boards act as a lid on top of the trays.

The trays are arranged in up to two layers. The insert includes trays for storing and organising all of the game components. Each player recieves their own player tray with space for all the rooms and other small tiles from the various modules. The card trays are sized so that all cards can be sleeved.