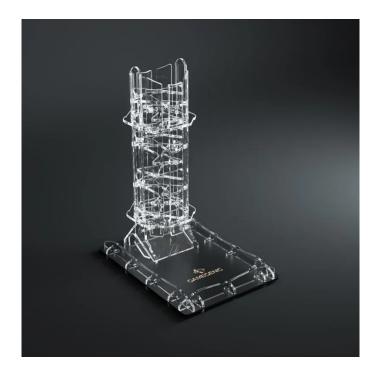

## **GGS60033 - Crystal Twister Premium Dice Tower**

## Product Description

Crystal Twister Premium Dice Tower

The Crystal Twister will bring a truly magical, captivating dice-rolling experience to your games. Watch your dice rolling down its spiral staircase, hear the fabulous accompanying sound and enchant everyone around the gaming table.

Each turn perfectly randomizes the dice result. In addition, the HDF dice tray keeps the dice from rolling off the table. The outstanding design is not only functional but a great eye-catcher for gamers and passionate collectors. It is ideal for board games, tabletop role-playing games and other dice games.