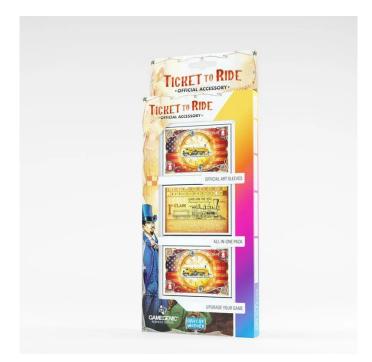

## Product Description

Gamegenic - Ticket to Ride Art sleeves (152 sleeves)

Upgrade your game! The first official Ticket to Ride® Premium Art Sleeves. Beautify and protect your cards with an exclusive new design.

The journey begins with the high quality packaging of the Art Sleeves, which matches the original design of the game's packaging. You can see that the game and the shell belong together. The high-quality, matt, officially licensed Art Sleeves are specially designed for the original Zug um Zug® playing cards. The size of the Art Sleeves is optimized for the original edition of the game. The complete package contains 114 train covers, 34 ticket covers, 4 transparent covers and extra covers are included!

- Size of the cover: 46 x 70 mm
  Material: polypropylene
  Quantity per pack: 114 train covers, 34 ticket covers + 4 transparent, matt premium covers
- Type of packaging: window box made of cardboard