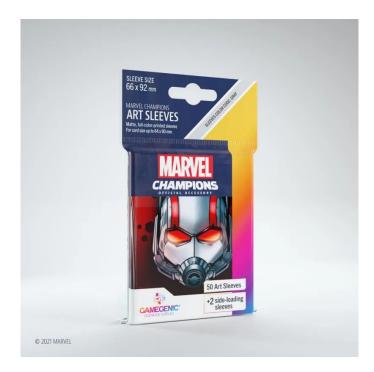

## **GGS15006ML - Marvel Champions Art Cases - Ant-Man (50 sleeves)**

4,58 EUR

Item no.: 344900 shipping weight: 0.10 kg Manufacturer: Gamegenic

## Product Description

Gamegenic - Marvel Champions Art Sleeves - Ant-Man (50 sleeves)

Official product, optimized size for MARVEL CHAMPIONS cards or other TCG and LCG card games. The sleeves can also be used for all standard size card games. Full color printed sleeves with HULK design 50 art sleeves + 1 transparent sleeve (for the hero / villain) per pack. Art sleeves with black back: no annoying white borders around your cards MARVEL CHAMPIONS branding on the packaging.

Unique: Ant-Man and Wasp Marvel Champions Art Sleeves come with 2 side-opening sleeves that are a perfect solution for your huge hero card. 50 Art Sleeves + 2 side slide-in, matt black sleeves per pack.

- Case size: 66 x 92 mm
- Number per pack: 50 synthetic sleeves + 2 laterally insertable, matt black sleeves per pack
- Material: polypropylene
  Type of packaging: OPP bags
  acid-free, no PVC