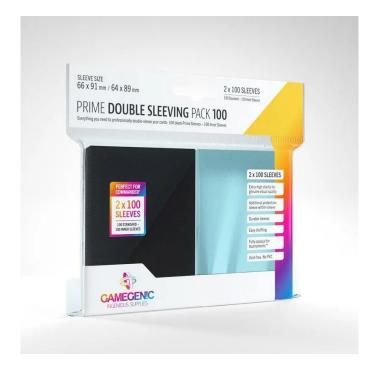

## Product Description

Prime Double Sleeving package transparent / black (2x100 sleeves)

Wrapping cards is the standard for protecting your cards. To increase this protection, most players use a smaller sleeve before the card is put into the regular sleeve (sleeve-in-sleeve). This is used to protect particularly valuable cards. This double-sleeving package offers you exactly this possibility in one product. The package contains 100 inner sleeves and 100 standard sleeves and therefore fit together perfectly. Both covers have a high level of transparency in order to get an unadulterated view of the map. The back of the standard sleeves is 100% opaque and also offers you a great feel when mixing.

Warning!Not suitable for children under 36 months. Danger of suffocation due to small parts that can be swallowed.

- Contents: 100 x card sleeves, black; 100 x card sleeves, transparent
   Case size: 66 x 91 mm

- Inner Sleeves: up to 64 x 89 mm
  Great feel during the mixing process
  acid-free, no PVC