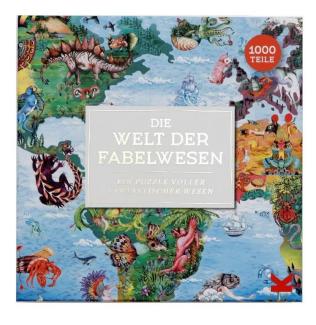

## 442064 - The World of Mythical Creatures - Puzzle, 1000 Pieces (DE Edition)

## Product Description

The World of Mythical Creatures - Puzzle, 1000 pieces (DE Edition)

Put together a fantastic world map like you've never seen it before: as a magical place full of mythical beings! This 1000-piece jigsaw puzzle combines mythologies and legends from around the world so that you can explore the magical world from the comfort of your living room. Discover 45 creatures from the Greek Pegasus to the Japanese spider Anansi to the North American thunderbird and learn exciting facts about each creature on the enclosed poster. From the authors of our bestseller Mythical Creatures, Mythopedia and Fabelwelt.