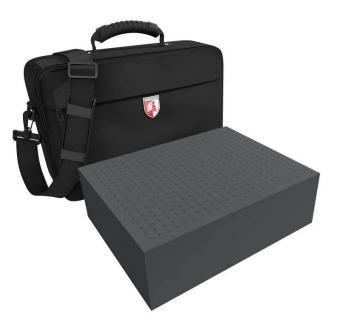

## Product Description

MEDIUM large Tanks and Monster Figure Case

Feldherr MEDIUM large Tanks and Monster Figure Case can comfortably hold 4 Leman Russ tanks as well as many other combinations of large models, such as 1 Land Raider, 1 Predator and 2 Rhinos. However, the versatile foam inserts allow for a number of large, awkwardly shaped models to be kept secure from Scraplaunchers to Hive Tyrants. With this carry case you can take your miniatures anywhere in safety. The soft foam inside is divided into layers giving easy access to all your models. Attention! Not suitable for children under 36 months.

• 1 x 100 mm full-size raster foam tray (self-adhensive + extra 10 mm bottom)

- 1 x Topper
  345 mm x 275 mm x 120 mm