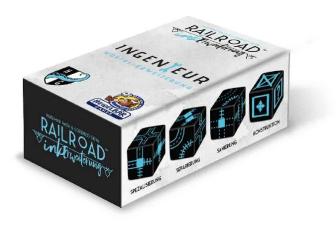

## Product Description

Ingenieur - Dice game, for 1-4 players, from 8 years (DE Expansion for Railroad Ink)

Railroad Ink is a "Roll & Write" game that combines theme and fun.

The dice expansions can be used for any Railroad Ink or Railroad Ink Challenge game (instead of the included expansion dice).

Engineer Dice Expansion:

The Construction Expansion allows you to move, destroy, or place existing routes on a space of your choice thanks to building permits.

In the Redevelopment Expansion, you can improve existing routes by adding new things to existing routes to create entirely new route shapes.

Replace a route cube with the Specialization Expansion cube, which provides more opportunities for larger networks ... but also for more end-of-game mistakes!

Or replace a route cube with the Separation Expansion to increase the difficulty with crazy route shapes!

- Number of players: 1-4
  Age: from 8 years
- Playing time: 30+ minutes
- Content: 4x dice (1x construction, 1x redevelopment, 1x separation, 1x specialization)