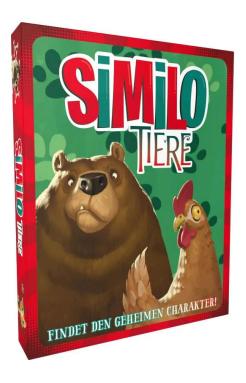

## HR033 - Similo: Tiere - Card game, for 2+ players, from 7 years (DE Edition)

## Product Description

Similo: Tiere - Card game, for 2+ players, from 7 years (DE Edition)

What does a mouse have to do with a wolf or a cat? Are they all mammals, or are there other similarities?

And why does it have nothing in common with a snake, but something in common with a frog?

Similo: Animals is about finding a specific animal as a team. Only one player knows which of the animals on the table is the one they are looking for. He always places a card as a clue to similarities or differences. The guessers gradually eliminate one of the animals until at the end - hopefully - only the secret character is left. Bear or rabbit, in Similo: Animals