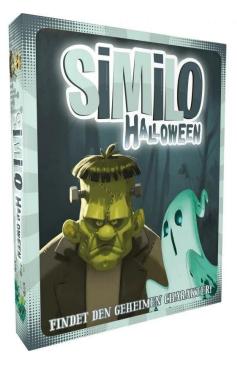

## Product Description

Similo: Halloween - Card game, for 2+ players, from 7 years (DE Edition)

What do Frankenstein's monster, a zombie and a murderer have in common? Are they all dangerous or are there other similarities?

And how can you tell the difference between a mummy and a ghost?

In Similo: Halloween, the goal is to work as a team to find a specific creepy character. Only one player knows which of the characters on the table is the right one. To get closer to the solution, he lays out cards as clues to similarities or differences. The guessers gradually eliminate a character until - hopefully - only the secret character is left at the end. Can you find the right solution in SIMILO: Halloween?