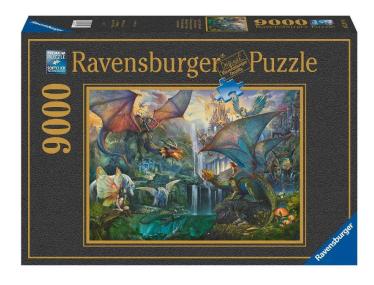

## RAV16721 - Magical Dragon Forest, Puzzle 9000 Pieces (DE Edition)

## Product Description

Magical dragon forest, puzzle 9000 pieces (DE), ages 14+

Ravensburger Puzzles means puzzle fun in premium quality. For beginners, advanced or professionals - there is the right number of pieces and the right motif for every puzzle lover. Puzzle pieces, characteristic and unique through hand-made punching tools. Decades of experience in the production of puzzles and the high quality standards make the hearts of puzzlers beat faster and let you experience how one thing fits the other. Passion is lived here.