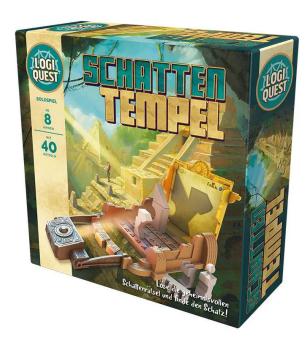

## MIXD0002 - Logiquest Schattentempel - Board game 1 player, ages 8+ (DE edition)

## Product Description

Logiquest Schattentempel - board game (DE) for 1 player, ages 8+

After years of searching, you've finally found it: the legendary shadow temples! An ancient people once hid their treasures here, behind thick walls with strange murals. The most valuable treasure was a statue, set with forty precious stones that carry the spirit of life of this people. Thieves once took the gemstones from this statue. Fortunately, however, they did not get far - a magical barrier around the temples prevents the gens from leaving their walls. And so they are all still scattered around the temples until this day. Now it's up to you to put the gems back into the statue to honor the people of the shadow temples.

Logiquest Shadow Temple is an adventure puzzle game in which you have to arrange stones so that their shadows match the pictures on the puzzle cards. Each puzzle provides a mural that can be found in one of the ancient temples. It shows which stones are scattered nearby. Once a day the sun shines through small holes in the walls into the temple. Then the stones cast a shadow on the wall. If the shadow exactly matches the mural, you have solved the puzzle.

Take a puzzle card, there are different levels of difficulty. Try to arrange the stones so that when the lamp is switched on they cast a shadow on the wall that exactly matches the mural. Once you think you've solved the puzzle, turn on the lamp and see if the shadow matches the mural. If so, the puzzle is solved. Warning!Not suitable for children under 36 months. Legal minimum age: 8, legal maximum age: 99