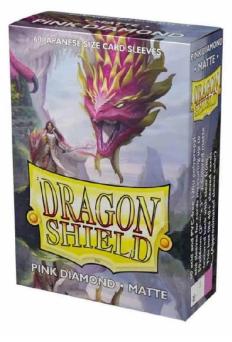

Item no.: 342380 ART11139 - Sleeves for cards in japanese size: Matte - Pink Diamond (60 pcs)

## Product Description

Sleeves for cards in japanese size: Matte - Pink Diamond (60 pcs)

Clear front and pink diamond back. Make your collection shine bright like a diamond.

Japanese size sleeves are made in a smaller size which fits japanese card games. Matte sleeves are a popular line of textured Dragon Shield sleeves with superior handling, comes in a box of 60 sleeves. A perfect mix of durability and shuffle-ability. The sturdy cardboard box fits 40+ single sleeved cards or 35+ double sleeved cards. There is a label on the side of every box for personalization.

Attention! Not suitable for children under 36 months.

- Format: 3 x 7 x 9 cm
  Weight: 82 g
  Package contents: 60 sleeves for cards up to 59 x 86, sleeve size 62 x 89 mm

Specifications

Scan this QR code to view the product All details, up-to-date prices and availability