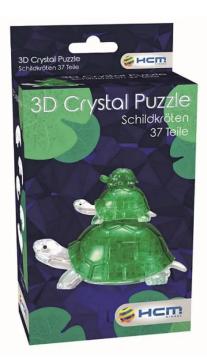

## Item no.: 341804 HCM59185 - Crystal Puzzle: 3D Turtles - 37 pieces, ages 14+ (DE edition)

shipping weight: 0.20 kg Manufacturer: HCM Kinzel GmbH

## Product Description

Crystal Puzzle: 3D turtles - 37 pieces (DE), from 14 years

Put the differently shaped individual parts piece by piece into a beautiful plastic crystal figure in the form of Turtles together. The three-dimensional puzzle is a real challenge for the spatial imagination: The two-dimensional pictures of the instructions have to be converted into three-dimensional objects. Each 3D puzzle piece looks different, making it particularly tricky. Those who are good at puzzling will ultimately be rewarded with a high-quality decorative element. Collect all the puzzles and now discover the large Crystal Puzzles with even more pieces!