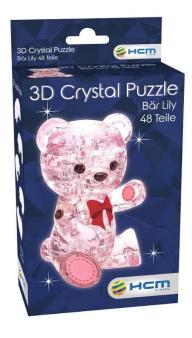

## HCM59192 - Crystal Puzzle: 3D Bear Lily - Pink, 48 pieces, from 14 years (DE edition)

## Product Description

Crystal Puzzle: 3D Bear Lily - Pink, 48 pieces (DE), ages 14+

Make a beautiful plastic crystal figure from the differently shaped individual parts piece by piece in the shape of a bear together. The three-dimensional puzzle is a real challenge for the spatial imagination: The two-dimensional pictures of the instructions have to be converted into three-dimensional objects. Each 3D puzzle piece looks different, making it particularly tricky. Those who are good at puzzling will ultimately be rewarded with a high-quality, approx. The special feature of this crystal puzzle is that the arms and legs can be moved thanks to the button connections. So you can put the crystal puzzle individually in different poses. Collect all of the puzzles and now discover the large crystal puzzles with even more pieces.