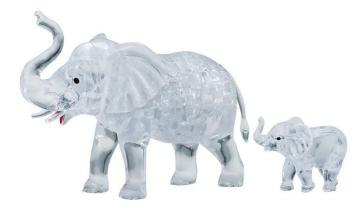

## HCM59176 - Crystal Puzzle: 3D Pair of Elephants - 46 Pieces (DE, EN), from 14 years

## Product Description

Crystal Puzzle: 3D Pair of Elephants - 46 Pieces (DE, EN), from 14 years

These three-dimensional puzzles are a real challenge. From the differently shaped puzzle pieces create beautiful decorative objects. Collect all the puzzles and now discover the large Crystal Puzzles with even more pieces.