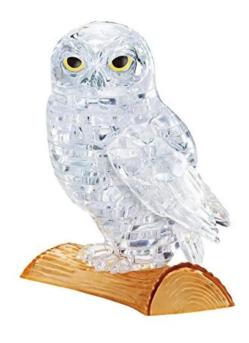

## HCM59164 - Crystal Puzzle: 3D Owl - Transparent, 42 Pieces (DE, EN), from 14 years

## Product Description

Crystal Puzzle: 3D Owl - Transparent, 42 Pieces (DE, EN), from 14 years

Glitter, glamor and a beautiful design, there it tingles in the fingertips of all decoration fans! However, assembling the differently shaped, transparent individual parts of the Crystal Puzzles is a real challenge for the spatial imagination: The two-dimensional images of the instructions must be converted into three-dimensional objects. Those who are good at puzzling will finally be rewarded with a pretty plastic crystal figure.

German and English instructions are included.

Attention! Not suitable for children under 36 months. Legal minimum age: 14, legal maximum age: 99

- Number of players: 1+
  Age: from 14 years
  Playing time: 15 minutes
  Format: 5 x 10.5 x 17.5 cm
  Weight: 158 g
  Pieces: 42