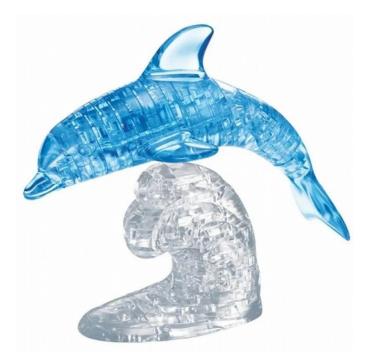

## HCM59115 - Crystal Puzzle: 3D Dolphin - Large, 95 pieces, ages 14+ (DE edition)

15,41 EUR

ltem no.: 341765 shipping weight: 0.40 kg Manufacturer: HCM Kinzel GmbH

## Product Description

Crystal Puzzle: 3D Dolphin - Large, 95 pieces (DE), from 14 years of age

Put the differently shaped individual parts piece by piece into a beautiful plastic crystal figure Form of a blue dolphin riding a transparent wave together. The three-dimensional puzzle is a real challenge for the spatial imagination: The two-dimensional pictures of the instructions have to be converted into three-dimensional objects.

Every 3D puzzle piece looks different, making it particularly tricky. Those who are good at puzzling will be rewarded with a high-quality, approx. 15 - 18 cm large decorative element. Collect all puzzles and now also discover the large crystal puzzles with even more pieces.