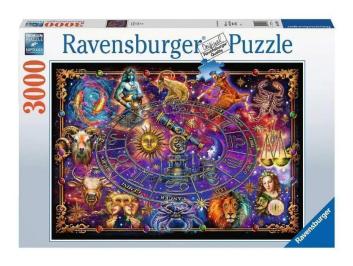

## 16718 - Puzzle: Zodiac Signs, 3000 Pieces (DE edition)

## Product Description

Puzzle: signs of the zodiac, 3000 pieces (DE)

Ravensburger Puzzles means puzzle fun in premium quality. For beginners, advanced or professionals - there is the right number of pieces and the right motif for every puzzle lover. Puzzle pieces, characteristic and unique through hand-made punching tools. Decades of experience in jigsaw puzzle production and the high quality standards make the hearts of puzzlers beat faster and let you experience how one thing fits the other. Passion is lived here.

For beginners who feel comfortable with a small number of pieces, for advanced puzzlers who prefer a medium challenge and of course for absolute professionals who don't shy away from 40320 pieces. Thanks to the enormous variety of motifs in the Ravensburger puzzle program, nothing stands in the way of an unforgettable puzzle experience. The uniqueness of the characteristic puzzle pieces is achieved by hand-made punching tools that are manufactured with the utmost precision in watchmaking in Ravensburg, Upper Swabia. Decades of experience in jigsaw puzzle production, the high quality standards for material, motif and design make the hearts of puzzlers beat faster and let you experience how one fits the other.