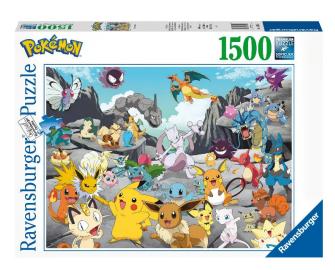

## Item no.: 342084 RAV16784 - Jigsaw Puzzle: Pokémon Classics, 1500 Pieces (DE edition)

14,<sup>88 EUR</sup>

Item no.: 342084 shipping weight: 1.10 kg Manufacturer: Ravensburger AG

## Puzzle: Pokémon Classics, 1500 pieces (DE)

Ravensburger Puzzles means puzzle fun in premium quality. For beginners, advanced or professionals - there is the right number of pieces and the right motif for every puzzle lover. Puzzle pieces, characteristic and unique through hand-made punching tools. Decades of experience in jigsaw puzzle production and the high quality standards make the hearts of puzzlers beat faster and let you experience how one thing fits the other. Passion is lived here.