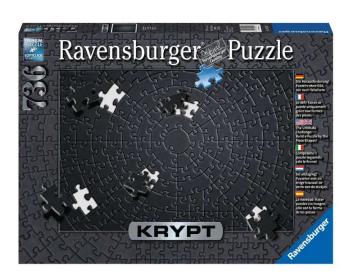

## Puzzle: Krypt Black, 736 pieces (DE)

For long-term puzzlers, persevering, sticking to it - and everyone who never gives up! Difficult puzzle for adults and children from 14 years - puzzles without a picture, just according to the shape of the puzzle pieces.

You see that you see nothing. KRYPT is the ultimate challenge for all puzzle fans. The unmistakability does not lie in the printed motif: the puzzle is puzzled solely according to the shape of the parts. Krypt therefore consists of completely individually shaped parts

Every puzzle fan should show their colors at some point and face an unprecedented challenge! Go new ways with Krypt Black and take the ultimate step towards becoming a professional. How is that supposed to work? You have to say goodbye to the classic motif puzzle! That doesn't exist here and that's exactly what makes it so attractive. Now it's time to get to the grandiose variety of shapes of the consistently pink puzzle pieces that are only available from Ravensburger - with a pinch of patience and lots of puzzle fun, you will find yourself in a real puzzle wake in no time, from which you don't want to emerge. A must for everyone who is up to the ultimate challenge or who is looking for distraction and relaxation in a very crazy way.