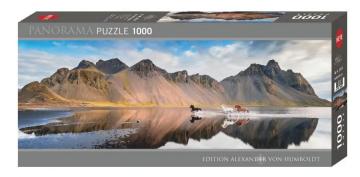

Item no.: 341505 299460 - Iceland Horses, Edition Humboldt - 1000 pieces, 94.5 x 32.6 cm

from 13,23 EUR

Item no.: 341505 shipping weight: 0.90 kg Manufacturer: Heye-Puzzles

## Product Description

Iceland Horses, Edition Humboldt - 1000 pieces, 94.5 x 32.6 cm Christiane Slawik, known for her first-class horse photos, was able to capture a particularly dynamic moment here in the fascinating landscape of Iceland. Attention! Not suitable for children under 36 months.