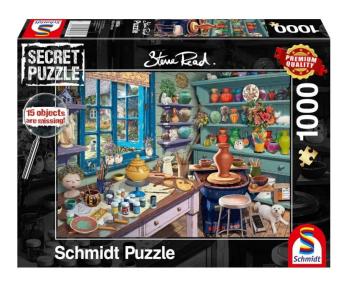

## Item no.: 340715 SSP59656 - Artist studio - 1000 Pieces Secret Puzzle

Item no.: 340715 shipping weight: 0.90 kg Manufacturer: Schmidt Spiele

## Product Description

Artist studio - 1000 Pieces Secret Puzzle

Steve Read is a self-taught artist. He created his first works as a designer of murals. Over the next twenty years, he developed into a sought-after freelance illustrator who was involved in highly acclaimed advertising campaigns.

His portfolio ranges from illustrations in the field of fairy tales and fantasy to idyllic landscapes, nature and underwater worlds. What's missing?

Watch out. Cover motif is not equal to puzzle motif! Can you find the 15 missing things? Place the puzzle and discover many more details in the picture! With solution sheet.

Attention! Not suitable for children under 36 months.

Size: 6 cm x 37 cm x 27 cm
Weight: 820 g

Specifications

Scan this QR code to view the product All details, up-to-date prices and availability