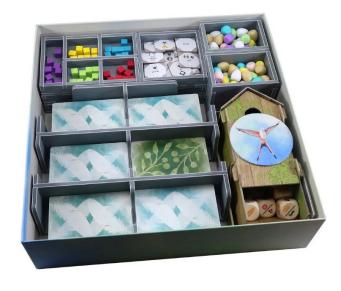

## Product Description

Insert - Wingspan + European & Oceania Expansions V2

Insert compatible with Wingspan, the Oceania Expansion and the European Expansion. The design provides both efficient storage and improved game play. Many of the trays can be utilised during the game, and they greatly aid set-up and clear-away times. The rules and boards act as a lid on top of the trays.

The trays are arranged in up to three layers. Note that the five wooden dice are stored in the dice tower.

Attention! Not suitable for children under 36 months. The game must be purchased additionally. The content of the trays on the pictures is not included!