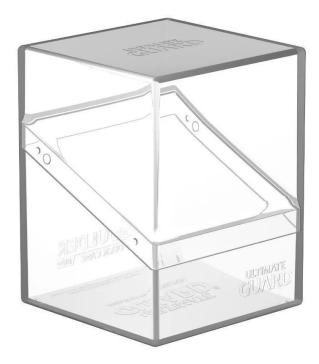

## UGD010894 - Boulder Deck Case - 100+ Cards, Standardsize, transparent

## Product Description

Boulder Deck Case - 100+ Cards, Standardsize, transparent

Handy and solid deck case with soft-touch surface and super-easy opening. Holds up to 100 double-sleeved cards. Modularly designed to fit perfectly in Flip'n'Tray and ArkHive cases.

Attention! Not suitable for children under 36 months./ No cards included.

- Durable and rigid box

- Secure closure
  Soft-touch surface
  Designed to fit into Designed to fit into other Ultimate Guard products: Superhive 550+, Arkhive 400+, Arkhive 800+, FlipnTray 80+, Twin FlipnTray 160+
   Designed for 100 double-sleeved or 120 single-sleeved standard sized cards in Ultimate Guard Sleeves