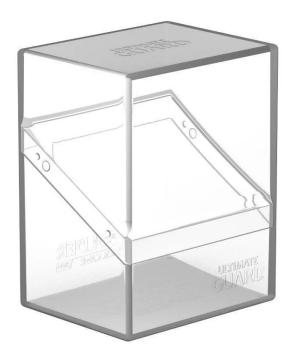

## UGD010893 - Boulder Deck Case - 80+ Cards, Standardsize, transparent

## Product Description

Boulder Deck Case - 80+ Cards, Standardsize, transparent

Handy and solid deck case with soft-touch surface and super-easy opening. Holds up to 80 double-sleeved cards. Modularly designed to fit perfectly in Flip'n'Tray and ArkHive cases.

Attention! Not suitable for children under 36 months./ No cards included.

- Durable and rigid box

- Secure closure
  Soft-touch surface
  Designed to fit into other Ultimate Guard products: Superhive 550+, Arkhive 400+, Arkhive 800+, FlipnTray 80+, Twin FlipnTray 160+
  Designed for 80 double-sleeved or 100 single-sleeved standard sized cards in Ultimate Guard Sleeves