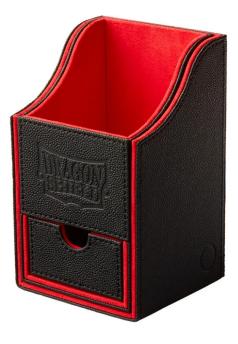

## Item no.: 340199 ART40204 - Nest Box - Dice Tray - Black/Red, deck protection

## Product Description

Dragon Shield: Nest Box - Dice Tray - Black/Red, deck protection

Dragon Shield Nest+ Box offers exclusive, high-end deck protection with a simple design and a strong magnetic seal. The Nest+ box includes a removable dice tray and features durable 'Dragon Hide' exterior and velvety soft interior, available in various colour combinations.

The clever design can be reassembled in many ways making it a suitable card holder during play. A Nest Box holds 115+ single sleeved cards or 100+ double sleeved cards.

- Product Material: Cardboard/PU cover + Polyester velvet-look cloth
- Product Size: 93 mm x 105 mm x 88 mm
  Extra durable deck box capable of holding 100+ sleeved cards
  Exterior color is black with different colored interiors
- Nest+ comes with removable dice tray
  Customizable assembly