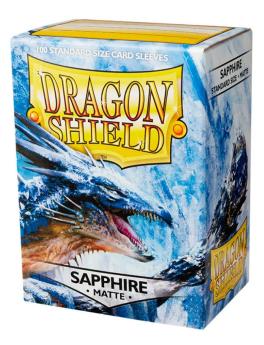

## ART11028 - Matte - Saphir (100) Card Sleeves

## Product Description

Dragon Shield: Matte - Saphir (100) Card Sleeves

Clear front and saphir back. Ready for combat. Matte sleeves are our popular line of textured Dragon Shield with superior handling. A perfect mix of durability and shuffle-ability. The sturdy cardboard box fits 75+ single sleeved cards or 65+ double sleeved cards. Every box has a label at the top of the box for personalization

Attention! Not suitable for children under 36 months. Choking hazard due to small parts that may be swallowed.

- 120 µm thickness
  Sturdy cardboard box fits 75+ sleeved cards
- Box lid has a label for your personal use
   Suitable for cards with standard size up to 63x88 mm's (MTG, Lord of the Rings or Pokemon, etc.)
- Archival safe
   Acid-free, PVC-free polypropylene sleeves
   100 sleeves per package