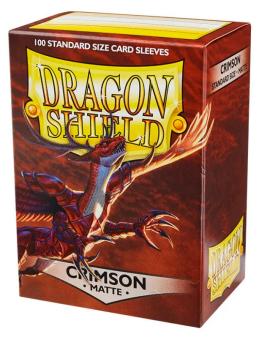

## Product Description

Dragon Shield: Matte - Crimson (100) Card Sleeves

Clear front and crimson back. Ready for combat. Matte sleeves are our popular line of textured Dragon Shield with superior handling. A perfect mix of durability and shuffle-ability. The sturdy cardboard box fits 75+ single sleeved cards or 65+ double sleeved cards. Every box has a label at the top of the box for personalization Attention! Not suitable for children under 36 months. Choking hazard due to small parts that may be swallowed.

- 120 µm thickness
  Sturdy cardboard box fits 75+ sleeved cards
- Box lid has a label for your personal use
  Suitable for cards with standard size up to 63x88 mm's (MTG, Lord of the Rings or Pokemon, etc.)
- Archival safe
  Acid-free, PVC-free polypropylene sleeves
  100 sleeves per package