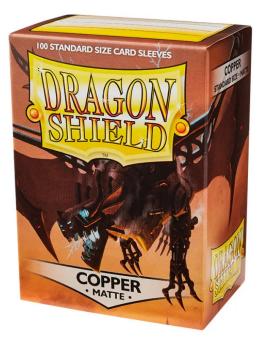

## Product Description

Dragon Shield: Matte - Copper (100) Card Sleeves

Clear front and copper back. Ready for combat. Matte sleeves are our popular line of textured Dragon Shield with superior handling. A perfect mix of durability and shuffle-ability. The sturdy cardboard box fits 75+ single sleeved cards or 65+ double sleeved cards. Every box has a label at the top of the box for personalization Attention! Not suitable for children under 36 months. Choking hazard due to small parts that may be swallowed.

- 120 µm thickness
  Sturdy cardboard box fits 75+ sleeved cards
- Box lid has a label for your personal use
  Suitable for cards with standard size up to 63x88 mm's (MTG, Lord of the Rings or Pokemon, etc.)
- Archival safe
  Acid-free, PVC-free polypropylene sleeves
  100 sleeves per package