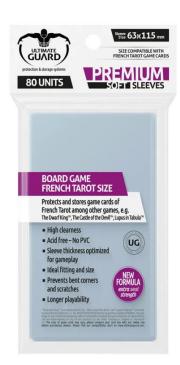

## Product Description

Premium 50 Soft Sleeves for Board Game Cards and French Tarot

This pack contains 80 high quality sleeves for French Tarot cards and board game cards used in games like The Dwarf King(TM), The Castle of the Devil(TM), Lupus in Tabula(TM) and more.

Attention! Not suitable for children under 36 months!

- Extra high clearness
- Acid free No PVC
  Sleeve thickness optimized for gameplay
- Ideal fitting and size
- Prevents bent corners and scratches
  Longer playability
  Size of sleeves: 63 x 115 mm