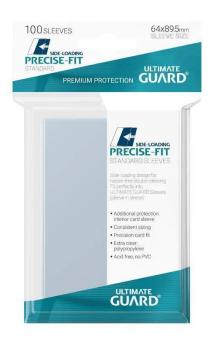

## Product Description

Precise-Fit 100 Sleeves Side-Loading Standard Size, transparent

These sleeves with side-loading design for hassle-free double-sleeving fit perfectly into ULTIMATE GUARD Sleeves (sleeve in sleeve). Perfect for Magic the Gathering(TM), Pokemon(TM) and many other standard-sized cards. 100 sleeves per pack.

Attention! Not suitable for children under 36 months!

- Side-loading design: Prevents inner sleeve from sliding back when inserting it in outer sleeve

- Precision card fit
  Consistent sizing
  Extra clear polypropylene
- High clearness
  Acid free No PVC
- Sleeve size: 64 x 89,5 mm