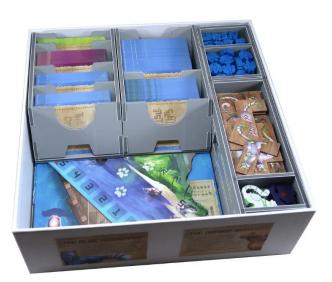

## Product Description

Insert: Isle of Cats + Late Arrivals and Kickstarter Expansions

Insert compatible with The Isle of Cats, including the Late Arrivals and Kickstarter Pack expansions. The design provides both efficient storage and improved game play. Many of the trays can be utilised during the game, and they greatly aid set-up and clear-away times.

The trays are arranged in up to four layers. The player boards are placed at the bottom, and the top board is off-set to cover the long tray on the bottom. Attention! Not suitable for children under 36 months. The game must be purchased additionally. The content of the trays on the pictures is not included!