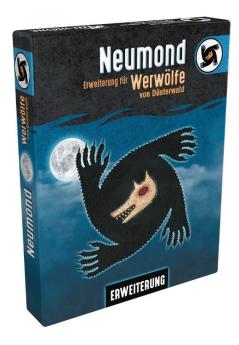

## LUID0005 - New Moon: Mirkwood Werewolves (extension, DE edition)

## Product Description

Neumond (new design) - extension for: Werwolfe von Düsterwald (DE)

The extension of the classic brings 7 new, fascinating variants with it and provides a lot of variety. For example, if you play the community of the village variant, it is suitable for up to 200 players at the same time. Or create a magical ambience in the open air with the moonlight variant with candles and costumes.

Discover 5 new characters and over 30 surprising event cards. The expansion can only be played in combination with the base game.

Warning!Not suitable for children under 36 months. Legal minimum age: 10