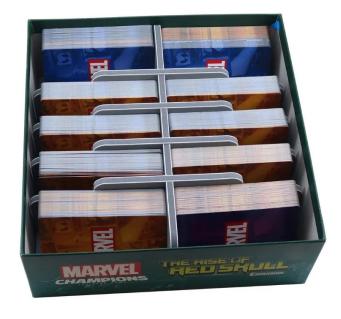

## Product Description

Insert: Marvel Champions - The Rise of Red Skull Expansion

Insert compatible with Marvel Champions: The Rise of Red Skull(R) expansion, with space for 725 sleeved and 1,150 unsleeved cards. The design provides both efficient storage and improved game play.

FS-MARCH+ adds to our existing insert FS-MARCH for Marvel Champions.

Attention! Not suitable for children under 36 months. The game must be purchased additionally. The content of the trays on the pictures is not included!