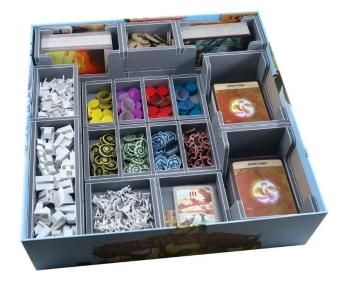

## Product Description

Insert: Spirit Island + Expansion Branch and Claw

Insert compatible with Spirit Island and the Branch and Claw expansion. The insert is also separately compatible with the Jagged Earth expansion and promos 1 & 2. If you have a complete collection of the game you will need two inserts, one for the base game box and one for Jagged Earth box.

Attention! Not suitable for children under 36 months. The game must be purchased additionally. The content of the trays on the pictures is not included!

**Specifications** 

Scan this QR code to view the product