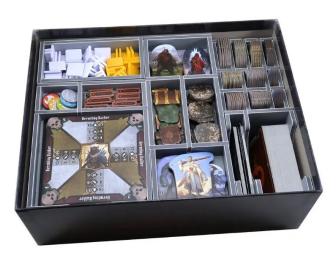

## Product Description

Insert: Gloomhaven - Jaws of the Lion

Insert compatible with Gloomhaven: Jaws of the Lion. The design provides both efficient storage and improved game play. Many of the trays can be utilised during the game, and they greatly aid set-up and clear-away times. The insert is arranged in three layers.

Note that the miniatures remain in their tuck boxes. Also note that while the character tuck boxes are still used to store your characters cards and other player pieces, there is also space in the card trays for cards not currently in use.