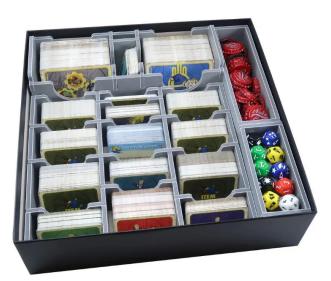

## Insert: Fallout - Wasteland Warfare

Insert compatible with Fallout: Wasteland Warfare, and has space for over 310 sleeved large cards and 1,150 sleeved small cards, plus the Nuka-Cola Caps and the Extra Dice Set. The design provides both efficient storage and improved game play. Many of the trays can be utilised during the game, and they greatly aid set-up and clear-away times. Attention! Not suitable for children under 36 months. The game must be purchased additionally. The content of the trays on the pictures is not included!